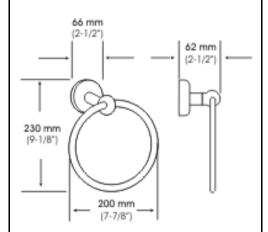

## SANITARY WARE SPECIFICATION SHEET

| Item Descriptions                    | Mediclinics (Spain) Ø200mm towel ring, chromed brass                                     |  |  |  |
|--------------------------------------|------------------------------------------------------------------------------------------|--|--|--|
| Dimensions                           | L200 x W62 x H230 mm                                                                     |  |  |  |
| Model                                | AC0978C                                                                                  |  |  |  |
| Material                             | Chromed Brass                                                                            |  |  |  |
| Manufacturer                         | Mediclinics, S.A. (Spain)                                                                |  |  |  |
| Supplier                             | Acme Sanitary Ware Co. Ltd<br>Mr. Eric Wong/ Mr. Don Yuen                                |  |  |  |
| Contact Tel/Fax<br>E-mail<br>Website | (852) 2388-7171 / (852) 2710-8012<br>acme@acmesanitary.com.hk<br>www.acmesanitary.com.hk |  |  |  |

## **Components and Materials**

- Towel ring with chromed brass tube of Ø 9,5 mm, 1 mm thick with a protection thickness of 21  $\mu$ m nickel + 0,20  $\mu$ m chrome.
- Ø 66 mm chromed brass snap flange cover,
- Press-formed mounting flange which incorporates 3 screws holes of  $\emptyset$  5 mm for wall mounting.

## Operation

No specific instructions for its use required.

Maximum dimensions - 220 x 200 x 53 mm Distance from the wall - 62 mm Snap flange cover - Ø 53 mm Ring - Ø 200 mm

Note: